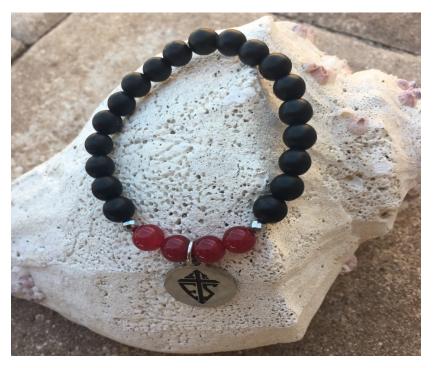

## St. Elizabeth Seton Bracelet

Show your Seton Pride by wearing this beautiful black onyx and red jade bracelet designed especially for our school. Two sizes are available - Adult and Child. Proceeds will be used for teacher resources.