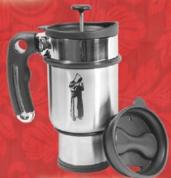

#### **Monk Travel Press**

A travel mug with a difference. – not only is it a sturdy stainless steel travel mug – it also is a coffee press! Comes with press lid and regular lid.

Product Code: MONKPRESS32

14oz Monk Travel Press - \$33.49