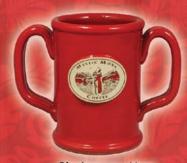

# **Christmas Mug**

This special Christmas edition of our popular double-handled mug is sure to warm your heart!

Product Code: MUGCHR

16oz Double Handled Mug - \$24.95

Monks of the Most Blessed Virgin Mary of Mount Carmel 31 Road AFW Powell, Wyoming 82435